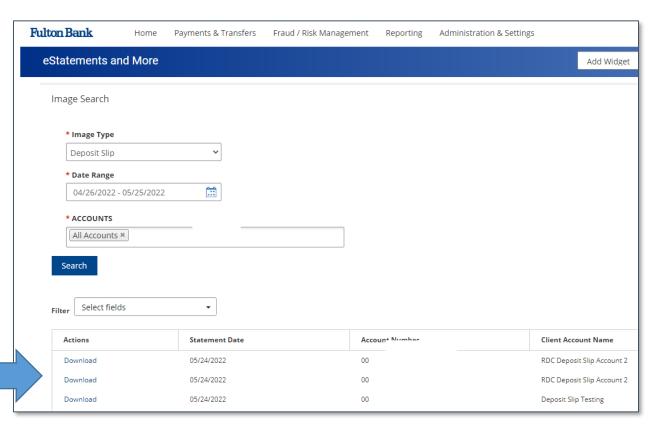

#### **Search for a Deposit Slip Image**

From the Image Type drop-down box, select Deposit Slip.

Select the Date Range and click Apply

Select the account number or leave it set to All Accounts

- Click Search
- You will be presented with the filter search of your Deposit Slip Images
- Click **Download** to view each one