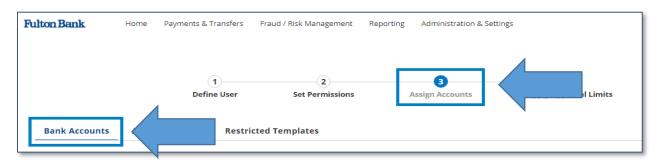

Select Set Permissions

Select Reporting and check the box next to eStatements

• Click Assign Accounts and Bank Accounts