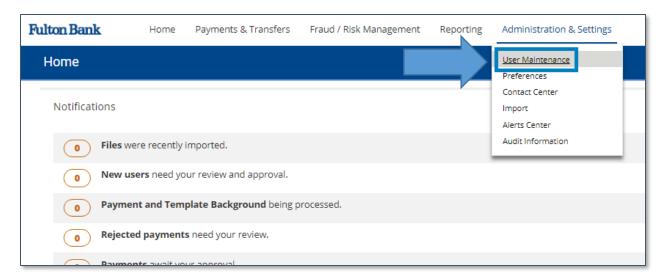

#### **Entitling Deposit Slip Images to a BOSS user**

- Log into BOSS Online Banking
- Click on Administration & Settings
- Choose **User Maintenance** from the drop-down menu

• Next to the user you would like to update, select **Modify** under the **Actions** column