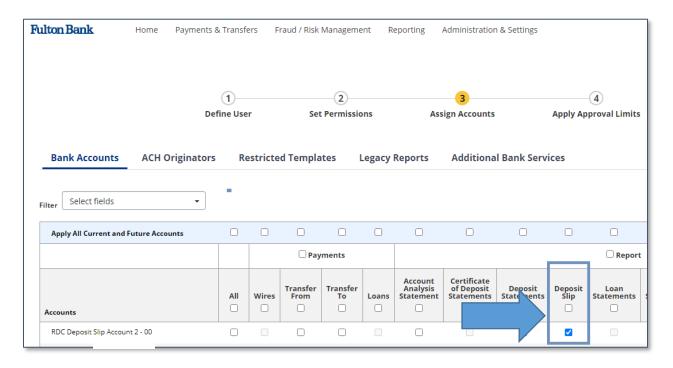

## Fulton Bank | CASH MANAGEMENT

- Select the check box for the **Deposit Slip Image** that you would like to entitle to a specific account.
- Click **Update** to save your changes

For technical support regarding Deposit Slip Images, please call Customer Care Center at (800)385-8664, or Cash Management Support at 866-943-8739.