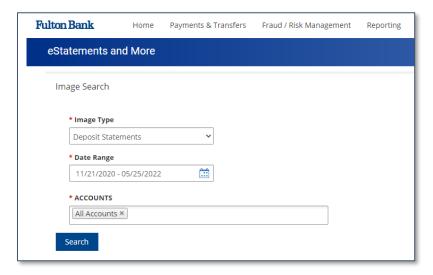

#### **Search for a Deposit Slip Image**

From the Image Type drop-down box, select Deposit Slip.

Select the Date Range and click Apply

Select the account number or leave it set to All Accounts

- Click Search
- You will be presented with the filter search of your Deposit Slip Images
- Click **Download** to view each one