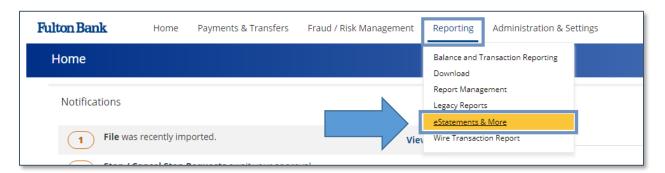

#### **Locating Deposit Slip Images in BOSS**

- Log into BOSS Online Banking
- Click on the Reporting tab and select eStatements & More from the drop-down menu

You will be re-directed to the Image Search page.