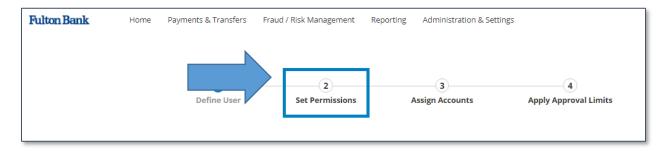

#### **Entitling Deposit Slip Images to a BOSS user**

- Log into BOSS Online Banking
- Click on Administration & Settings
- Choose **User Maintenance** from the drop-down menu

• Next to the user you would like to update, select **Modify** under the **Actions** column

Select Set Permissions

Select Reporting and check the box next to eStatements

• Click Assign Accounts and Bank Accounts