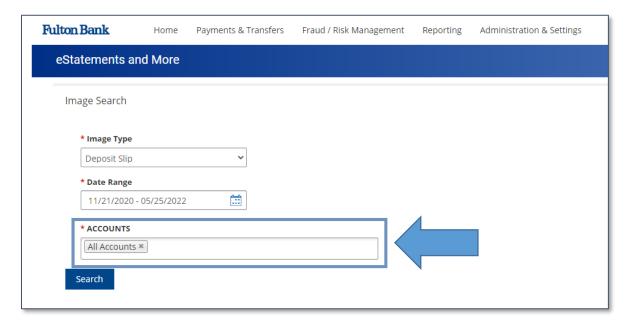

#### **Search for a Deposit Slip Image**

From the Image Type drop-down box, select Deposit Slip.

Select the Date Range and click Apply

Select the account number or leave it set to All Accounts

- Click Search
- You will be presented with the filter search of your Deposit Slip Images
- Click **Download** to view each one