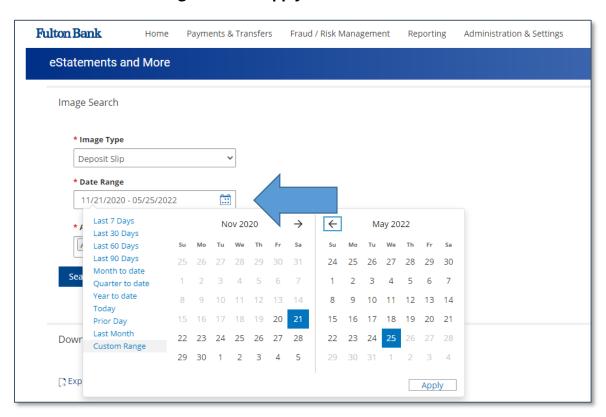

#### **Search for a Deposit Slip Image**

From the Image Type drop-down box, select Deposit Slip.

Select the Date Range and click Apply

Select the account number or leave it set to All Accounts

- Click Search
- You will be presented with the filter search of your Deposit Slip Images
- Click **Download** to view each one