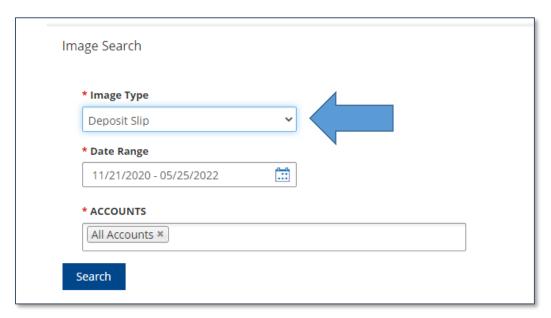

#### **Search for a Deposit Slip Image**

From the Image Type drop-down box, select Deposit Slip.

Select the Date Range and click Apply

Select the account number or leave it set to All Accounts

- Click Search
- You will be presented with the filter search of your Deposit Slip Images
- Click **Download** to view each one