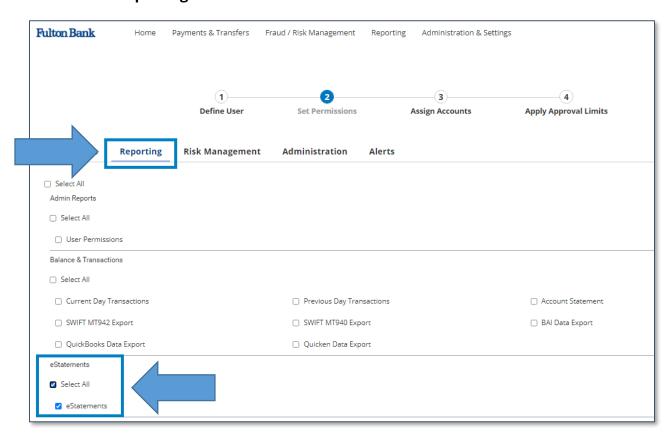

Select Set Permissions

Select Reporting and check the box next to eStatements

• Click Assign Accounts and Bank Accounts