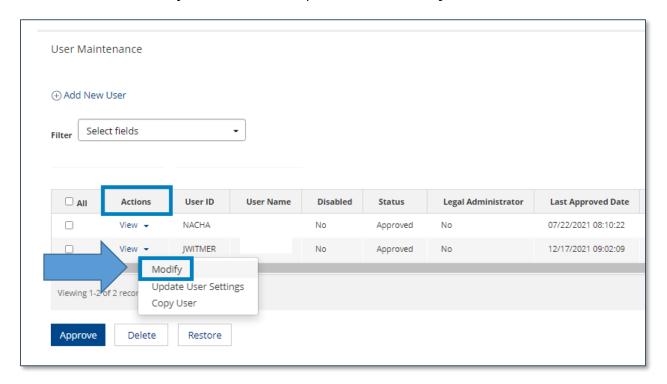

#### **Entitling Deposit Slip Images to a BOSS user**

- Log into BOSS Online Banking
- Click on Administration & Settings
- Choose **User Maintenance** from the drop-down menu

• Next to the user you would like to update, select **Modify** under the **Actions** column